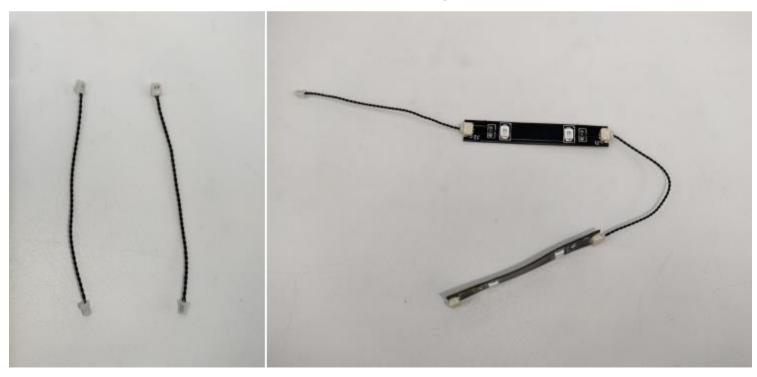

#### Connect the wire to the light bar

Be extra careful when plugging the wire into the strip connector, the plug can only be inserted in one way. Place the light bar with the illuminated side facing up, making sure the side of the plug exposed wire is facing down. If the plug is not easy to insert into the interface, do not force it in. so as not to damage the connector and plug.

## The correct connection method of the light bar