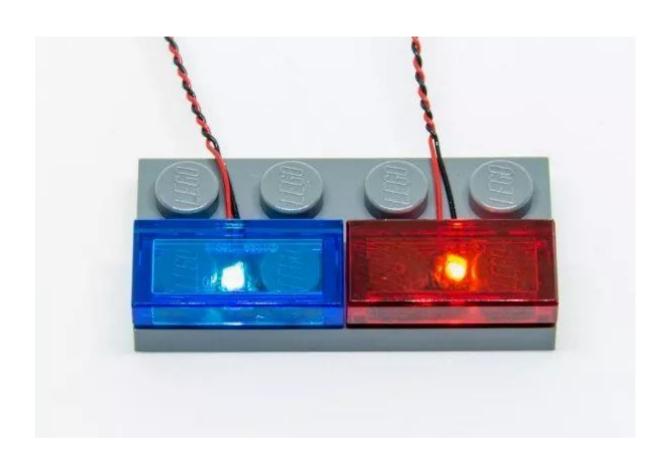

Connect them together, turn on the power, and the test particles light up normally

All our connections between plug and socket are all the same as shown above. So for any such structure with plug and socket, please pay attention to the golden wire of the plug and the golden needle of the socket, they must be touched together.