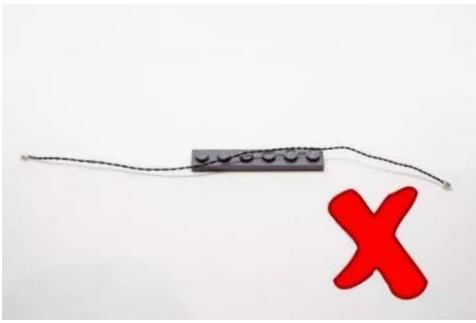

Building block parts

Precautions (The content of the pictures appearing in this paragraph is for demonstration and not part of this set):

Wire above and below the building blocks

The wires can be arranged between the boards and the boards or underneath the boards, but they need to be placed correctly between the studs