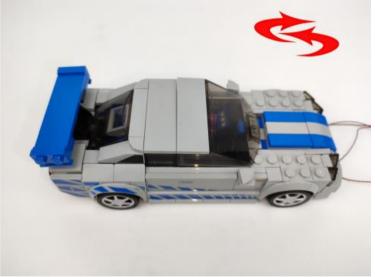

Install the light particles on the building blocks

Please make sure they are placed correctly (yellow LED components exposed). You can place them directly on top of the block piece studs or in between.

Socket 6x 1

Socket 4x 1

Lamp grain white light 15cm x 4

Lamp grain particle blue light 15CM x 1

Lamp grain red light 15CM x 2

Led soft light strip Blue ×2

Cable 5CM×3

Usb power Cable &AA battery case