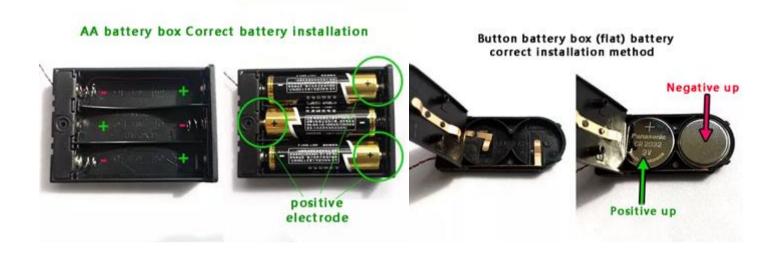

#### Insert the battery into the battery compartment

Several battery compartments have different specifications, please pay attention to the positive and negative poles of the battery.

Button battery box (round) battery correct installation