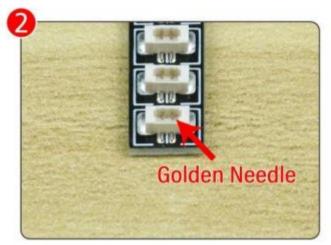

Connect them together, turn on the power, and the test particles light up normally

All our connections between plug and socket are all the same as shown above. So for any such structure with plug and socket, please pay attention to the golden wire of the plug and the golden needle of the socket, they must be touched together.