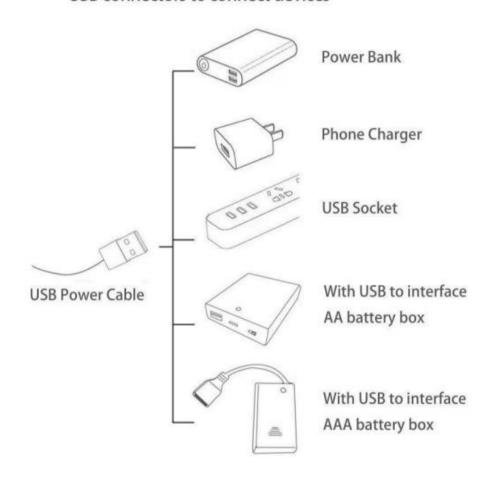

## The USB Power Cord can be powered by phone chargers, power banks, etc.

#### USB connectors to connect devices

当我们测试"小灯粒 15CM-蓝色"时,取出标有"小灯粒 15CM-蓝色"的袋子。取出其中一盏灯并将其连接到插座上。打开电源,灯将正常亮起,如下图所示。

按照这种方法测试每盏灯。需要注意的是,测试后,必须将灯放回相应的袋中,以避免混淆类型。 如果任何组件无法正常工作,请立即联系我们。