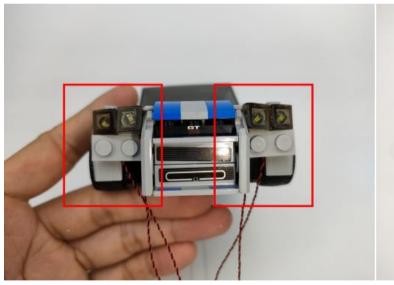

Install the light particles on the building blocks

Please make sure they are placed correctly (yellow LED components exposed). You can place them directly on top of the block piece studs or in between.