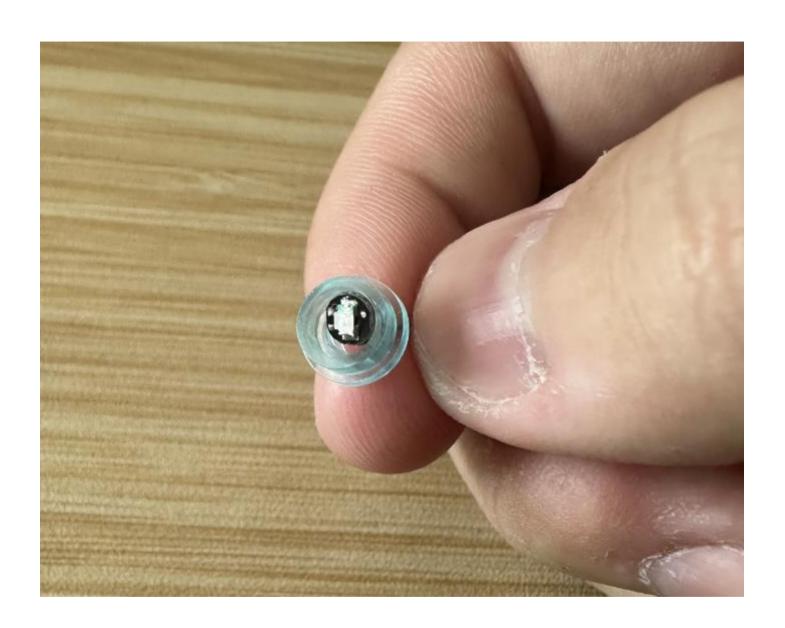

Install the light particles on the building blocks

Please make sure they are placed correctly (yellow LED components exposed). You can place them directly on top of the block piece studs or in between.

#### USB connectors to connect devices

当我们测试"小灯粒 15CM-蓝色"时,取出标有"小灯粒 15CM-蓝色"的袋子。取出其中一盏灯并将其连接到插座上。打开电源,灯将正常亮起,如下图所示。

按照这种方法测试每盏灯。需要注意的是,测试后,必须将灯放回相应的袋中,以避免混淆类型。 如果任何组件无法正常工作,请立即联系我们。