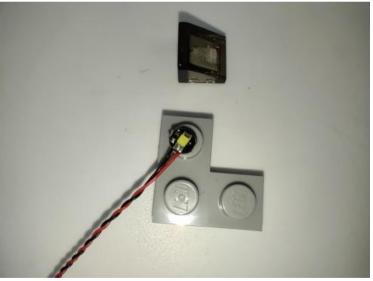

Install the light particles on the building blocks

Please make sure they are placed correctly (yellow LED components exposed). You can place them directly on top of the block piece studs or in between.