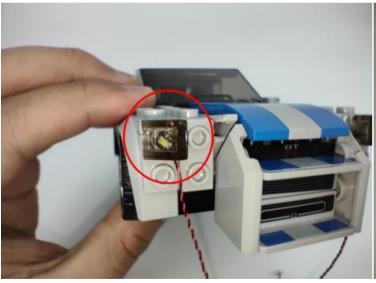

Install the light particles on the building blocks

Please make sure they are placed correctly (yellow LED components exposed). You can place them directly on top of the block piece studs or in between.