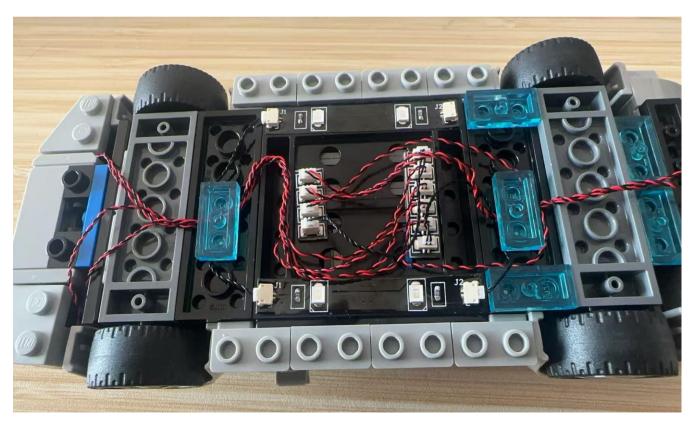

#### Pass the wire under the seat

Take out two hollow transparent red circles

Take out two 5cm connecting cables

The four white lights on the left and the 5cm line in the picture are inserted into the 6 seats. On the right, two red lights and one blue light are inserted into the four seats, Tear the glue off the back of the expansion plate and stick to the position shown