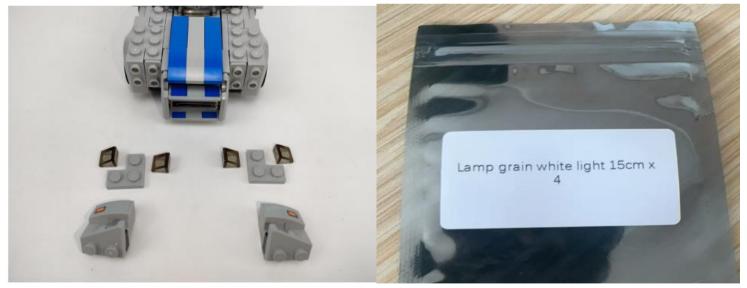

Socket 6x 1

Socket 4x 1

Lamp grain white light 15cm x 4

Lamp grain particle blue light 15CM x 1

Lamp grain red light 15CM x 2

Led soft light strip Blue ×2

Cable 5CM×3

Usb power Cable &AA battery case

Install the light particles on the building blocks

Please make sure they are placed correctly (yellow LED components exposed). You can place them directly on top of the block piece studs or in between.

#### Pass the wire under the seat

Take out two hollow transparent red circles

Take out two 5cm connecting cables

The four white lights on the left and the 5cm line in the picture are inserted into the 6 seats. On the right, two red lights and one blue light are inserted into the four seats, Tear the glue off the back of the expansion plate and stick to the position shown