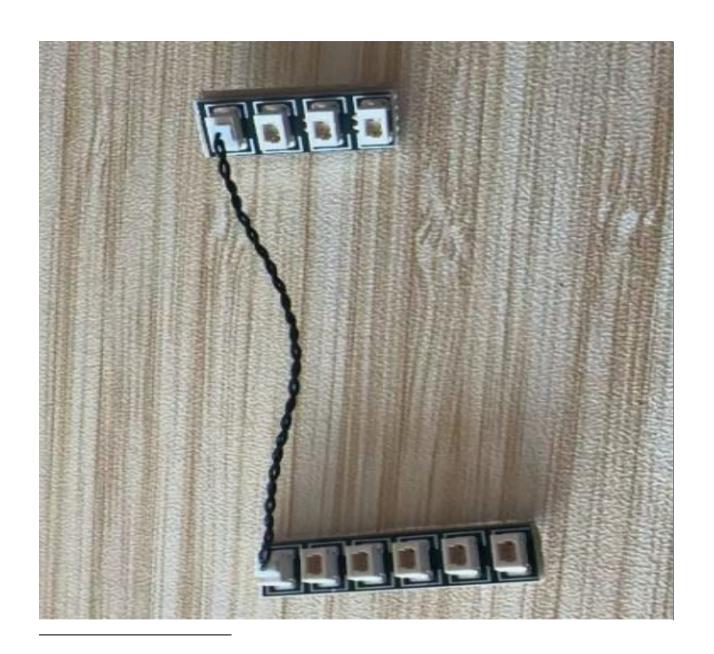

#### Connect the wire to the light bar

Be extra careful when plugging the wire into the strip connector, the plug can only be inserted in one way. Place the light bar with the illuminated side facing up, making sure the side of the plug exposed wire is facing down. If the plug is not easy to insert into the interface, do not force it in. so as not to damage the connector and plug.

## The correct connection method of the light bar