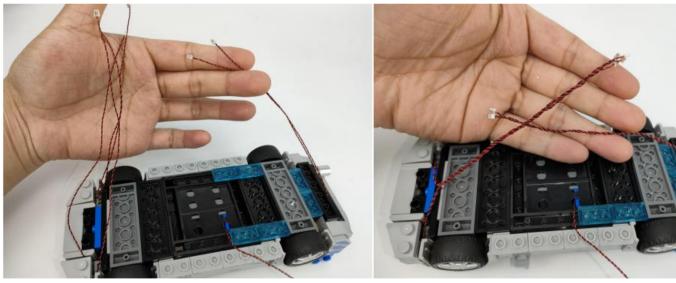

Building block parts

Precautions (The content of the pictures appearing in this paragraph is for demonstration and not part of this set):

Wire above and below the building blocks

The wires can be arranged between the boards and the boards or underneath the boards, but they need to be placed correctly between the studs