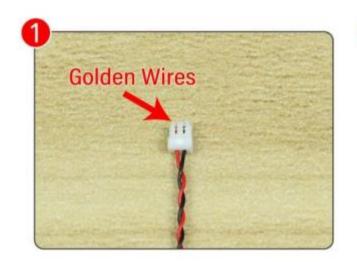

Connect them together, turn on the power, and the test particles light up normally

All our connections between plug and socket are all the same as shown above. So for any such structure with plug and socket, please pay attention to the golden wire of the plug and the golden needle of the socket, they must be touched together.