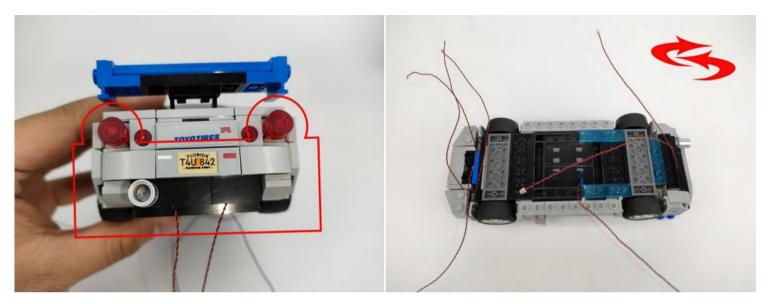

#### Pass the wire under the seat

Take out two hollow transparent red circles

Take out two 5cm connecting cables

The four white lights on the left and the 5cm line in the picture are inserted into the 6 seats. On the right, two red lights and one blue light are inserted into the four seats, Tear the glue off the back of the expansion plate and stick to the position shown