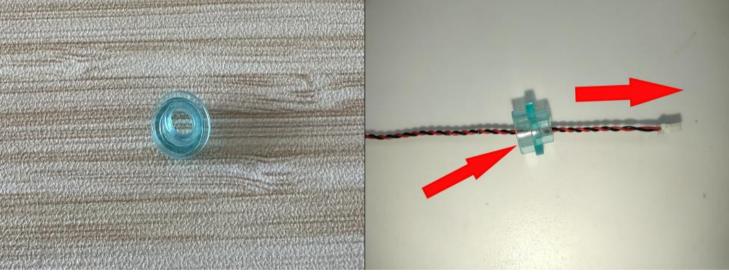

#### Connect the wire to the light bar

Be extra careful when plugging the wire into the strip connector, the plug can only be inserted in one way. Place the light bar with the illuminated side facing up, making sure the side of the plug exposed wire is facing down. If the plug is not easy to insert into the interface, do not force it in. so as not to damage the connector and plug.

## The correct connection method of the light bar