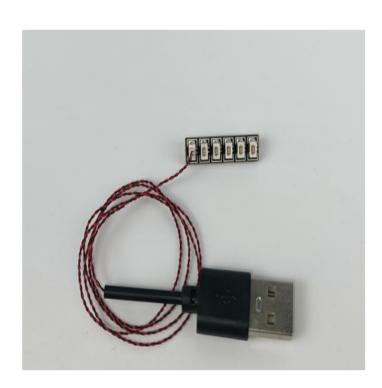

Take out USB power cord (If you want the light to be on, you can pack three No.5 batteries into the battery box)