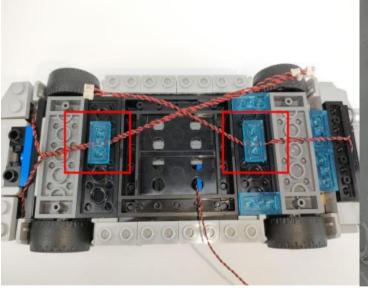

Building block parts

Precautions (The content of the pictures appearing in this paragraph is for demonstration and not part of this set):

Wire above and below the building blocks

The wires can be arranged between the boards and the boards or underneath the boards, but they need to be placed correctly between the studs