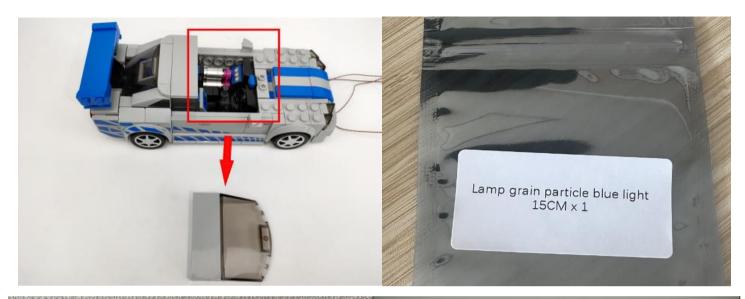

Install the light particles on the building blocks

Please make sure they are placed correctly (yellow LED components exposed). You can place them directly on top of the block piece studs or in between.

Socket 6x 1

Socket 4x 1

Lamp grain white light 15cm x 4

Lamp grain particle blue light 15CM x 1

Lamp grain red light 15CM x 2

Led soft light strip Blue ×2

Cable 5CM×3

Usb power Cable &AA battery case