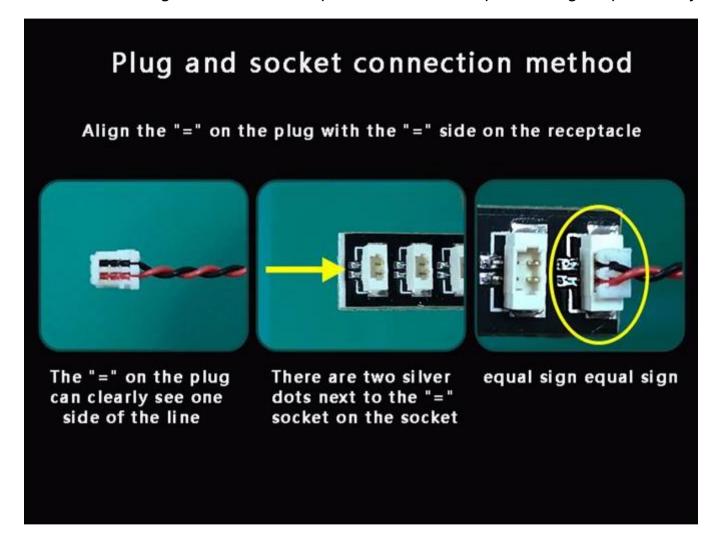

Connect them together, turn on the power, and the test particles light up normally

All our connections between plug and socket are all the same as shown above. So for any such structure with plug and socket, please pay attention to the golden wire of the plug and the golden needle of the socket, they must be touched together.