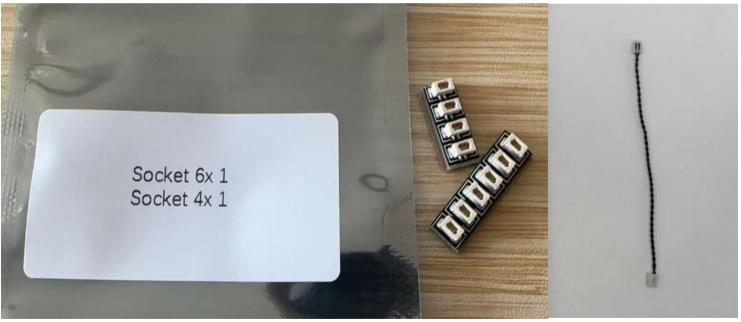

Socket 6x 1

Socket 4x 1

Lamp grain white light 15cm x 4

Lamp grain particle blue light 15CM x 1

Lamp grain red light 15CM x 2

Led soft light strip Blue ×2

Cable 5CM×3

Usb power Cable &AA battery case