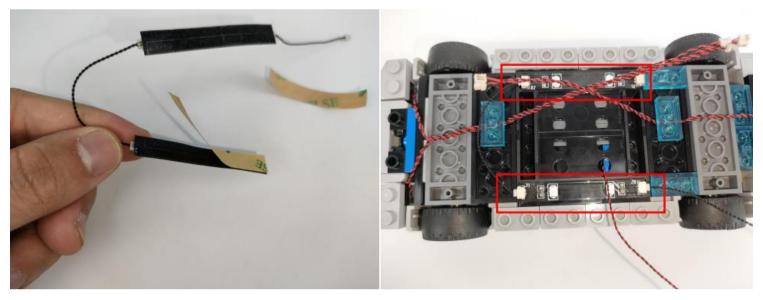

#### Pass the wire under the seat

Take out two hollow transparent red circles

Take out two 5cm connecting cables

The four white lights on the left and the 5cm line in the picture are inserted into the 6 seats. On the right, two red lights and one blue light are inserted into the four seats, Tear the glue off the back of the expansion plate and stick to the position shown