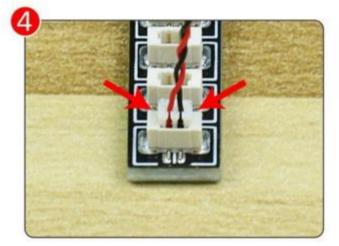

Connect them together, turn on the power, and the test particles light up normally

All our connections between plug and socket are all the same as shown above. So for any such structure with plug and socket, please pay attention to the golden wire of the plug and the golden needle of the socket, they must be touched together.

The connection method between the USB Power Cord and Expansion Boards is as follows: