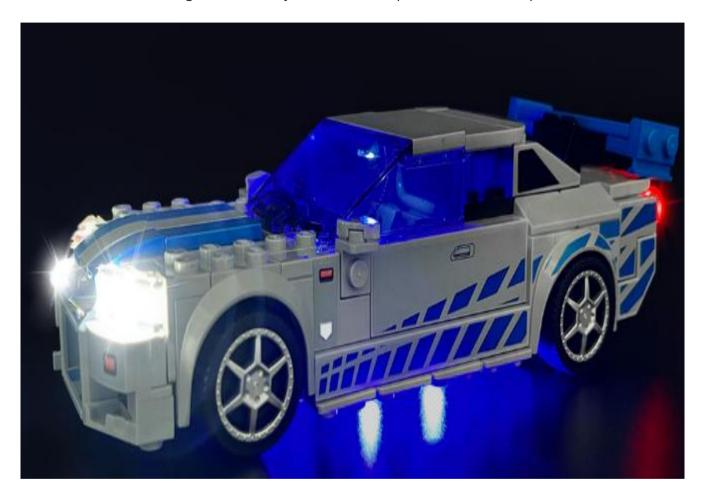

#### USB connectors to connect devices



当我们测试"小灯粒 15CM-蓝色"时,取出标有"小灯粒 15CM-蓝色"的袋子。取出其中一盏灯并将其连接到插座上。打开电源,灯将正常亮起,如下图所示。

按照这种方法测试每盏灯。需要注意的是,测试后,必须将灯放回相应的袋中,以避免混淆类型。 如果任何组件无法正常工作,请立即联系我们。



## 安装步骤























#### Pass the wire under the seat





Take out two hollow transparent red circles

















Take out two 5cm connecting cables









The four white lights on the left and the 5cm line in the picture are inserted into the 6 seats. On the right, two red lights and one blue light are inserted into the four seats, Tear the glue off the back of the expansion plate and stick to the position shown





Take out USB power cord (If you want the light to be on, you can pack three No.5 batteries into the battery box)



# Congratulations you have completed all the steps!