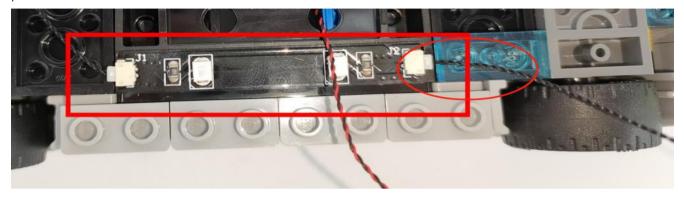

The connection method between the USB Power Cord and Expansion Boards is as follows: