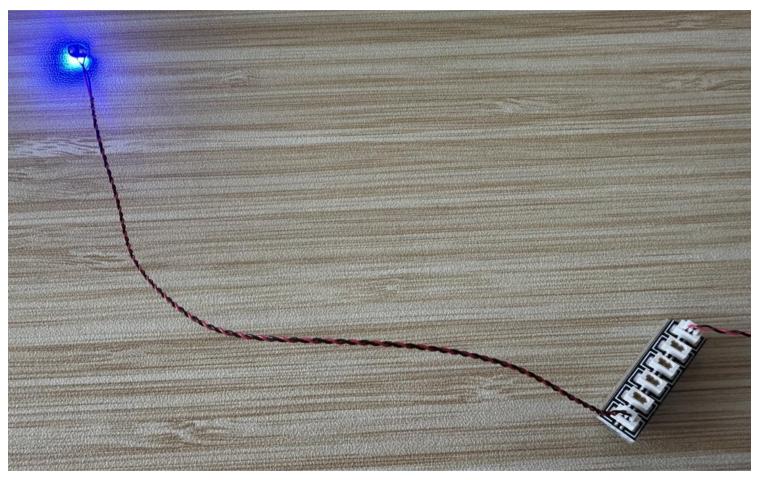

Connect them together, turn on the power, and the test particles light up normally

All our connections between plug and socket are all the same as shown above. So for any such structure with plug and socket, please pay attention to the golden wire of the plug and the golden needle of the socket, they must be touched together.

#### USB connectors to connect devices

当我们测试"小灯粒 15CM-蓝色"时,取出标有"小灯粒 15CM-蓝色"的袋子。取出其中一盏灯并将其连接到插座上。打开电源,灯将正常亮起,如下图所示。

按照这种方法测试每盏灯。需要注意的是,测试后,必须将灯放回相应的袋中,以避免混淆类型。 如果任何组件无法正常工作,请立即联系我们。