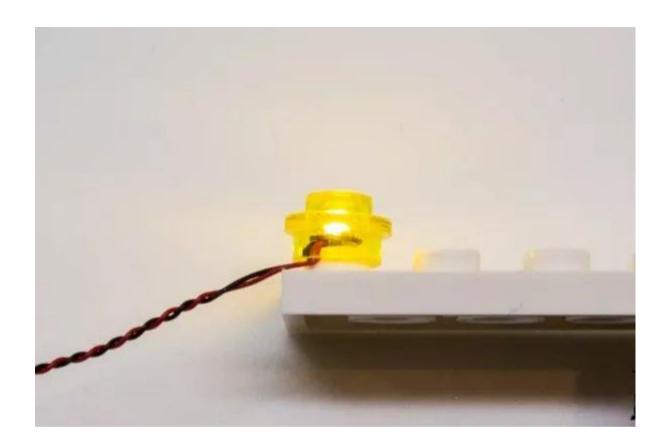

Install the light particles on the building blocks

Please make sure they are placed correctly (yellow LED components exposed). You can place them directly on top of the block piece studs or in between.