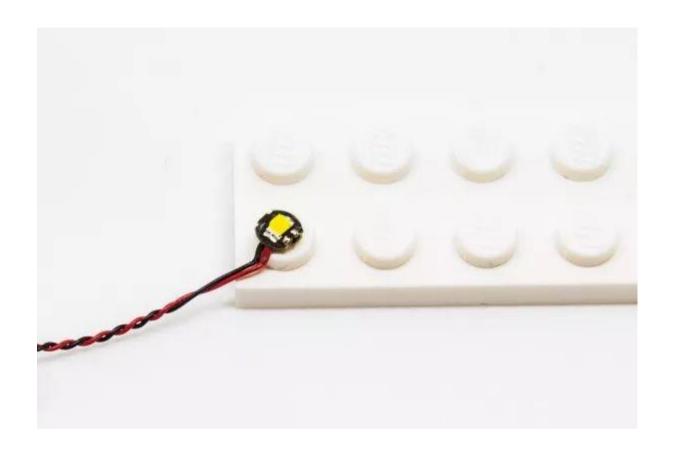

Install the light particles on the building blocks

Please make sure they are placed correctly (yellow LED components exposed). You can place them directly on top of the block piece studs or in between.