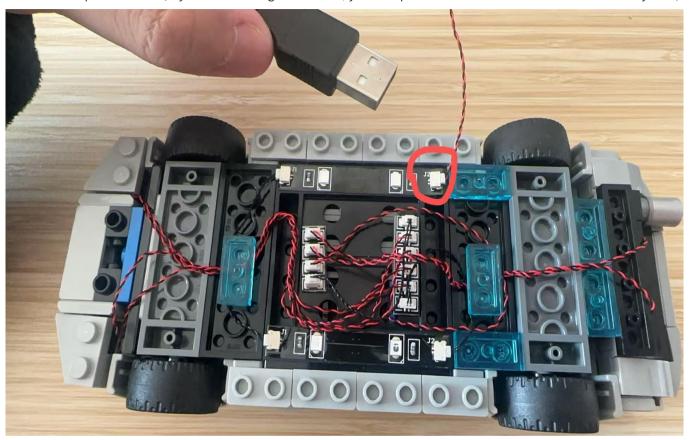

The connection method between the USB Power Cord and Expansion Boards is as follows:

## The USB Power Cord can be powered by phone chargers, power banks, etc.