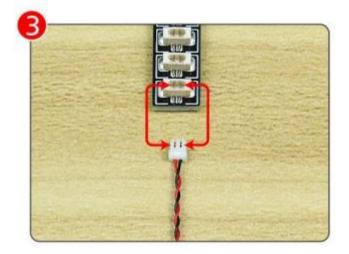

Connect them together, turn on the power, and the test particles light up normally

All our connections between plug and socket are all the same as shown above. So for any such structure with plug and socket, please pay attention to the golden wire of the plug and the golden needle of the socket, they must be touched together.

The connection method between the USB Power Cord and Expansion Boards is as follows: