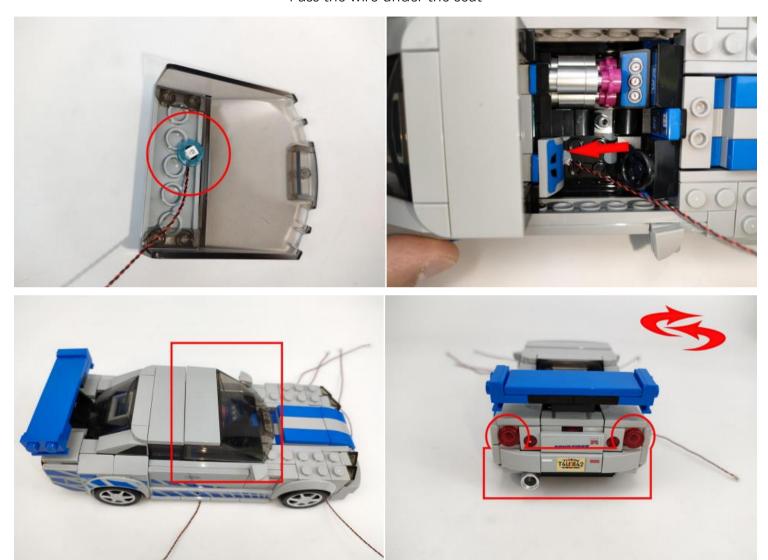

#### Pass the wire under the seat

Take out two hollow transparent red circles

Take out two 5cm connecting cables

The four white lights on the left and the 5cm line in the picture are inserted into the 6 seats. On the right, two red lights and one blue light are inserted into the four seats, Tear the glue off the back of the expansion plate and stick to the position shown