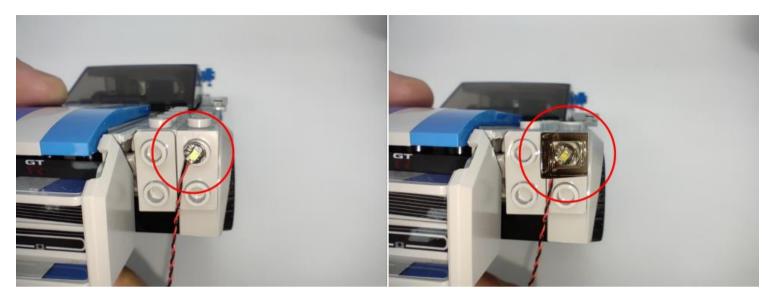

Install the light particles on the building blocks

Please make sure they are placed correctly (yellow LED components exposed). You can place them directly on top of the block piece studs or in between.