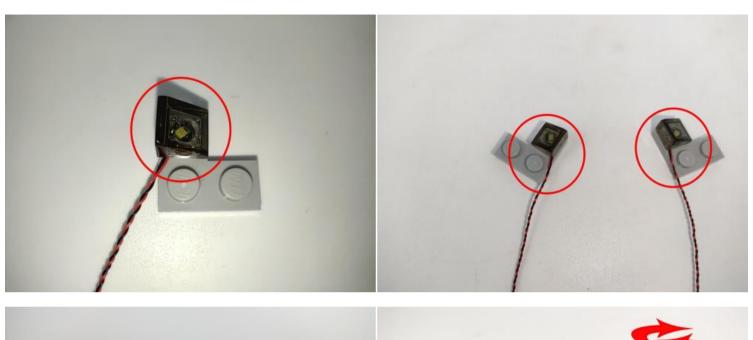

Install the light particles on the building blocks

Please make sure they are placed correctly (yellow LED components exposed). You can place them directly on top of the block piece studs or in between.