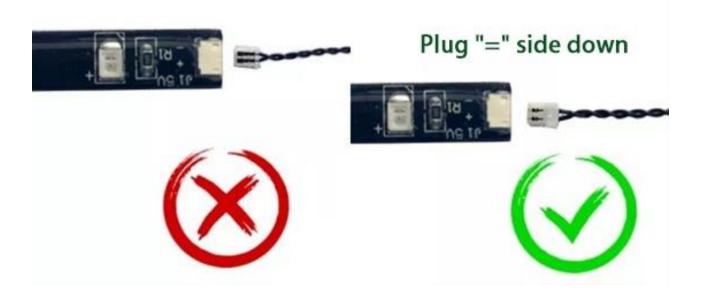

#### Connect the wire to the light bar

Be extra careful when plugging the wire into the strip connector, the plug can only be inserted in one way. Place the light bar with the illuminated side facing up, making sure the side of the plug exposed wire is facing down. If the plug is not easy to insert into the interface, do not force it in. so as not to damage the connector and plug.

## The correct connection method of the light bar