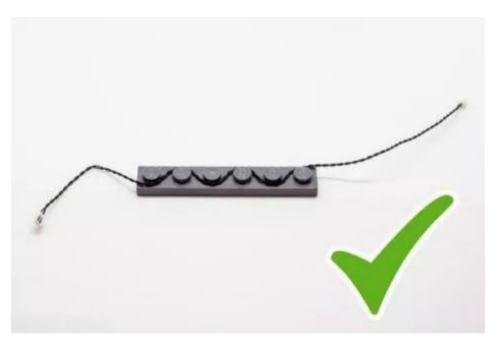

Building block parts

Precautions (The content of the pictures appearing in this paragraph is for demonstration and not part of this set):

Wire above and below the building blocks

The wires can be arranged between the boards and the boards or underneath the boards, but they need to be placed correctly between the studs