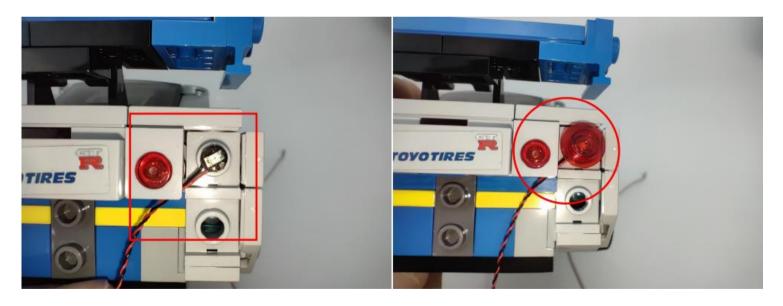

#### Pass the wire under the seat

Take out two hollow transparent red circles

Take out two 5cm connecting cables

The four white lights on the left and the 5cm line in the picture are inserted into the 6 seats. On the right, two red lights and one blue light are inserted into the four seats, Tear the glue off the back of the expansion plate and stick to the position shown