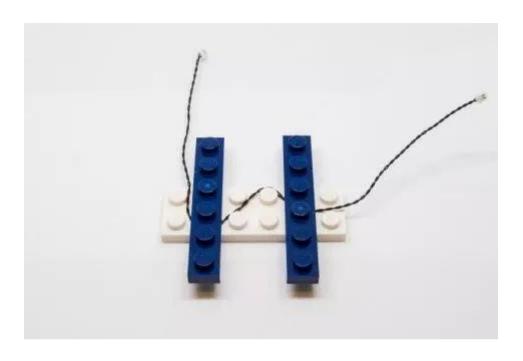

Building block parts

Precautions (The content of the pictures appearing in this paragraph is for demonstration and not part of this set):

Wire above and below the building blocks

The wires can be arranged between the boards and the boards or underneath the boards, but they need to be placed correctly between the studs