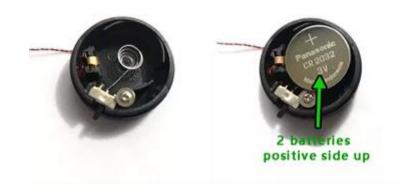

#### Insert the battery into the battery compartment

Several battery compartments have different specifications, please pay attention to the positive and negative poles of the battery.

Button battery box (round) battery correct installation