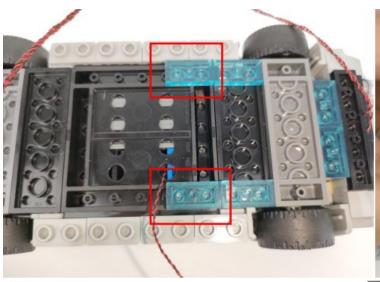

Building block parts

Precautions (The content of the pictures appearing in this paragraph is for demonstration and not part of this set):

Wire above and below the building blocks

The wires can be arranged between the boards and the boards or underneath the boards, but they need to be placed correctly between the studs