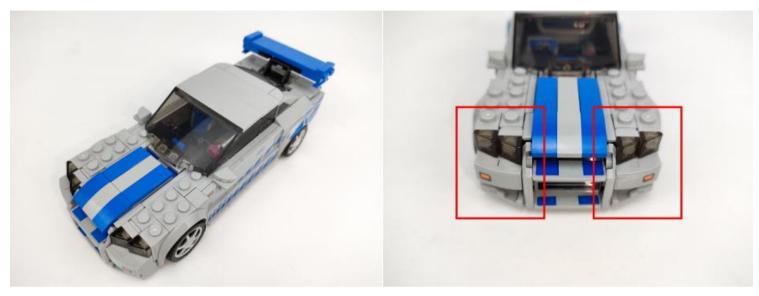

#### Pass the wire under the seat

Take out two hollow transparent red circles

Take out two 5cm connecting cables

The four white lights on the left and the 5cm line in the picture are inserted into the 6 seats. On the right, two red lights and one blue light are inserted into the four seats, Tear the glue off the back of the expansion plate and stick to the position shown